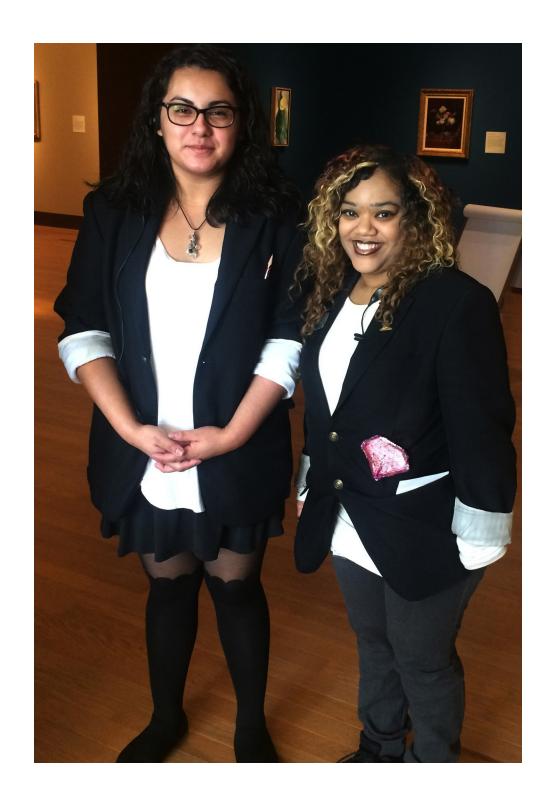

## GALLERY ATTENDANTS

Gallery Attendants will be in many of the galleries. They will be wearing blue jackets and white shirts.

If I am lost or need help I will ask a Gallery Attendant.